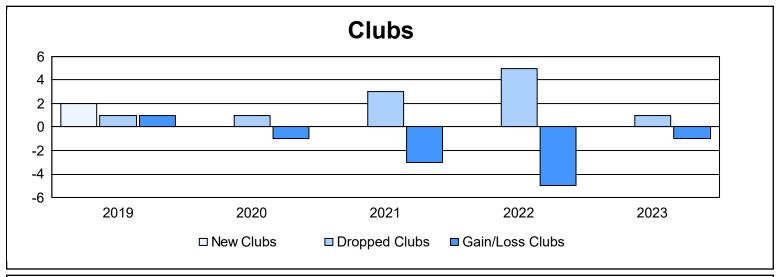

District LC 11 As of June 2023 Cumulative

| Year      | New<br>Clubs | Dropped<br>Clubs | Gain/<br>Loss<br>Clubs | New<br>Members | Charter<br>Members | Reinstate<br>Members | Transfer<br>Members | Total<br>Member<br>Added | Total<br>Members<br>Dropped | Gain/<br>Loss<br>Members |
|-----------|--------------|------------------|------------------------|----------------|--------------------|----------------------|---------------------|--------------------------|-----------------------------|--------------------------|
| 2018-2019 | 2            | 1                | 1                      | 158            | 49                 | 4                    | 9                   | 220                      | 251                         | -31                      |
| 2019-2020 | 0            | 1                | -1                     | 67             | 1                  | 4                    | 0                   | 72                       | 228                         | -156                     |
| 2020-2021 | 0            | 3                | -3                     | 103            | 11                 | 55                   | 3                   | 172                      | 289                         | -117                     |
| 2021-2022 | 0            | 5                | -5                     | 95             | 14                 | 10                   | 5                   | 124                      | 260                         | -136                     |
| 2022-2023 | 0            | 1                | -1                     | 151            | 8                  | 14                   | 5                   | 178                      | 134                         | 44                       |
| Average   | 0            | 2                | -2                     | 115            | 17                 | 17                   | 4                   | 153                      | 232                         | -79                      |